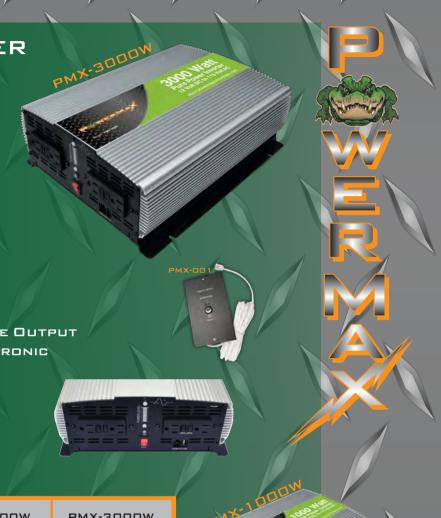

## PMX SERIES INVERTER

THE POWERMAX PMX SERIES OF POWER INVERTERS ARE A DESIGNED TO PROVIDE CLEAN 120 VOLT AC POWER FOR MANY APPLICATION FROM A 12VDC BATTERY OR BANK. OUR POWERMAX PURE SINE WAVE INVERTER OUTPUT IS CAPABLE OF EFFICIENTLY RUNNING A WIDE VARIETY OF DEVICES SUCH AS POWER TOOLS, OFFICE EQUIMENT-COMPUTER, KITCHEN APPLIANCES-MICROWAVES AND HOME ELECTRONICS-TV, STEREO'S, AND MORE.

## STANDARD FEATURES:

- DIGITALY CONTROLLED PURE SIGN WAVE OUTPUT
- 12v DC to 115V AC MEETS 12Ov ELECTRONIC
   OPERATING SAFETY STANDARDS
- GFCI AND USB OUTLETS
- LED STATUS INDICATOR LIGHTS
- INTERNALLY MOUNTED COOLING FAN
- REMOTE FUNCTION (AVAILABLE)
- 1 YEAR WARRANTY

| Model Number                               | PMX-1000W        | PMX-2000W        | PMX-3000W         |
|--------------------------------------------|------------------|------------------|-------------------|
| Continuous Power/<br>Surge                 | 1000W/2000W      | 2000W/4000W      | 3000W/6000W       |
| DC INPUT VOLTAGE                           | 11 - 15Vdc       | 11 - 15Vdc       | 11 - 15Vdc        |
| AC OUTPUT VOLTAGE                          | 115±10% RMS      | 115±10% RMS      | 115±10% RMS       |
| AC OUTLETS/GFCI/USB                        | 2/1/1            | 2/1/1            | 4/2/1             |
| TYPICAL EFFICIENCY                         | >80%             | >80%             | >80%              |
| OUTPUT WAVE FORM                           | Pure Sine Wave   | Pure Sine Wave   | Pure Sine Wave    |
| SHORT CIRCUIT, OVERLOAD THERMAL PROTECTION | Yes              | Yes              | Yes               |
| DIMENSIONS                                 | 10.5 x 8.2 x 3.5 | 13.1 x 8.8 x 3.8 | 14.8 x 10.3 x 4.5 |
| WEIGHT                                     | 6.1 lbs          | 9.2 lbs          | 12.8 lbs          |