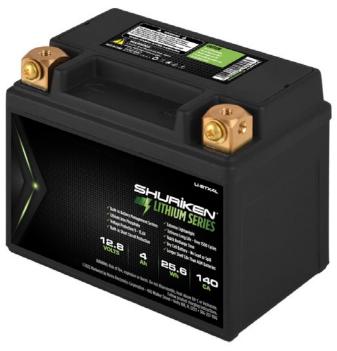

## 140 CA 4 AH LITHIUM ION BATTERY

## LI-BTX4L 140 CA 4 AH THIUM ION BATTERY

- Lithium Ion
- 12.8 volts
- 25.6 watt-hours
- 4AH
- 140 cranking amps
- Voltage protection 9V 15.6V
- · Built-in short circuit protection
- · Extremely lightweight
- Long life of over 1500 cycles
- Quick recharge time (90% recharge in less than 6 minutes)
- Dry cell battery No lead or spill
- · Longer shelf life than AGM batteries
- 4.44" L x 2.75" W x 3.34" H