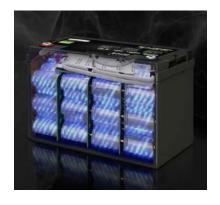

## 500 CA 20 AH LITHIUM ION BATTERY

## LI-BTX20L 500 CA 20 AH LITHIUM ION BATTERY

## PRODUCT OVERVIEW

We've taken Shuriken batteries to a new level with our new Lithium series. These batteries weigh much less than other options while remaining long-lasting, reliable, and vibration-resistant. Their internal components are sectioned into independent cells that make them safer and prevent them from shorting out if damaged. Our lithium batteries have a built-in Battery Management System (BMS) that protects the battery from overcharging while consistently monitoring the cells in each battery. With more than a dozen different models, Shuriken has lithium batteries to fit numerous applications, including audio, motorcycle, marine, auto racing, powersports, and more.

- Lithium Ion
- 12.8 volts
- 102.4 watt-hours
- 20AH
- 500 cranking amps
- Voltage protection 9V 15.6V
- · Built-in short circuit protection
- · Extremely lightweight
- Long life of over 1500 cycles
- Quick recharge time (90% recharge in less than 6 minutes)
- Dry cell battery No lead or spill
- · Longer shelf life than AGM batteries
- 6.88" L x 3.42" W x 3.42" H