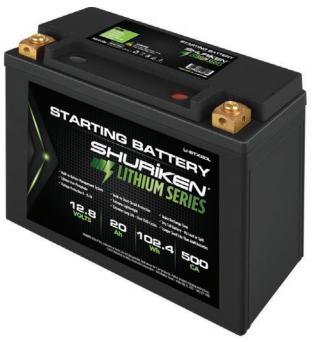

## 500 CA 20 AH LITHIUM ION BATTERY

## LI-BTX20L 500 CA 20 AH LITHIUM ION BATTERY

- Lithium Ion
- 12.8 volts
- 102.4 watt-hours
- 20AH
- 500 cranking amps
- Voltage protection 9V 15.6V
- · Built-in short circuit protection
- · Extremely lightweight
- Long life of over 1500 cycles
- Quick recharge time (90% recharge in less than 6 minutes)
- Dry cell battery No lead or spill
- · Longer shelf life than AGM batteries
- 6.88" L x 3.42" W x 3.42" H