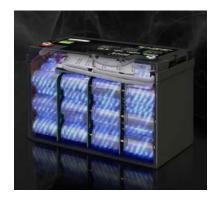

## PRODUCT OVERVIEW

We've taken Shuriken batteries to a new level with our new Lithium series. These batteries weigh much less than other options while remaining long-lasting, reliable, and vibration-resistant. Their internal components are sectioned into independent cells that make them safer and prevent them from shorting out if damaged. Our lithium batteries have a built-in Battery Management System (BMS) that protects the battery from overcharging while consistently monitoring the cells in each battery. With more than a dozen different models, Shuriken has lithium batteries to fit numerous applications, including audio, motorcycle, marine, auto racing, powersports, and more.