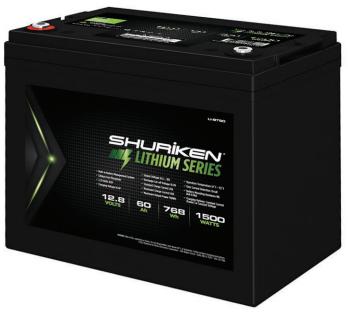

## LI-BT60 1500 WATT 60 AH LITHIUM IRON PHOSPHATE BATTERY

- Lithium ION Phosphate
- 3.2V | 60Ah | 4S1P
- 12.8 volts
- Charging Voltage: 14.6V
- Operating Voltage Range: 10V -14.6V
- Discharge Cut-off Voltage: 10.0V
- Standard Charge Current: 20A
- Maximum Charge Current: 60A
- Maximum Output Power: 768Wh

- · Wattage: 1500W
- Operation Temperature: 14° 113°F
- Weight: 16.5 lb
- Over-current detection circuit
- Battery Mounting Hardware: M8 Bolt & Nut
- Charging Options: Constant Current (Faster), Constant Voltage
- 9.06" L x 8" W x 5.43" H