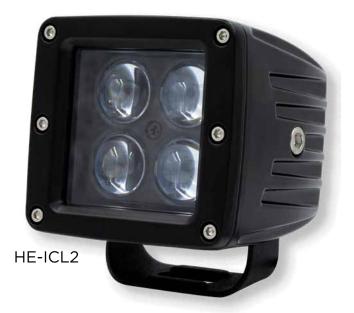

### **HE-ICL2 (ALSO AVAILABLE AS A 2-PACK, HE-ICL2PK)**

#### 3" RGB Backlit Cube Light

- Input voltage: 10-30V DC
- Wattage: 13W
- Raw lumens: 1,080
- Current consumption @ 13.8V: 0.9 Amps
- Lux @ 10m: 411LM (white LEDs only)
- Color temperature: 6000K + RGB
- Beam pattern: 8 Degree spot
- · Die-cast black aluminum housing
- Polycarbonate lens
- IP rated 67
- Electronics: Integrated-epoxy encapsulated
- 316 stainless hardware
- Operating temperature: -40°C to +60°C
- Protection: Reverse polarity