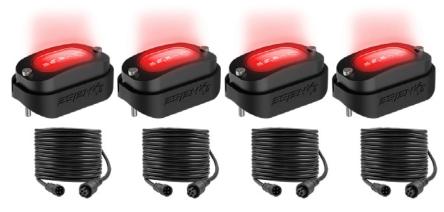

## 4-PIECE WIDE ANGLE CHASING ROCK LIGHT KIT

- (4) Chasing LED rock lights
- Addressable LEDs
- Daisy-chainable (in/out cables)
- · Rubber curved mounting base included
- Heise Connect chasing controller included
- Output Angle: 180°
- Lens Material: Polycarbonate
- Body Material: Aluminum Alloy
- Hardware Material: Aluminum Alloy
- IP Rating: IP67
- Cable Length: 5"
- Extensions Included: (4) 10'

## HEISE CONNECT CHASING CONTROLLER Features:

- Addressable LED controller
- 170+ color-changing patterns
- Turn signal function (both left and right)
- Brake function
- DIY pattern function
- Music sync function

- App controlled (Heise Connect app) or via the included RF card remote
- Max load 10A
- Can be grouped in the app with any Heise Connect controller (RGB, RGBW, and Chasing)