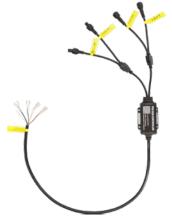

## HEISE CONNECT CHASING CONTROLLER Features:

- Addressable LED controller
- 170+ color-changing patterns
- Turn signal function (both left and right)
- Brake function
- DIY pattern function
- Music sync function

- App controlled (Heise Connect app) or via the included RF card remote
- Max load 10A
- Can be grouped in the app with any Heise Connect controller (RGB, RGBW, and Chasing)