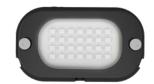

## 4-PIECE CHASING ROCK LIGHT KIT WIDE ANGLE

## 4-PIECE WIDE ANGLE CHASING ROCK LIGHT KIT

- (4) Chasing LED rock lights
- Addressable LEDs
- Daisy-chainable (in/out cables)
- · Rubber curved mounting base included
- Heise Connect chasing controller included
- Output Angle: 180°
- Lens Material: Polycarbonate
- Body Material: Aluminum Alloy
- Hardware Material: Aluminum Alloy
- IP Rating: IP67
- Cable Length: 5"
- Extensions Included: (4) 10'