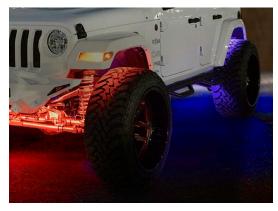

## 4-PIECE CHASING ROCK LIGHT KIT WIDE ANGLE

## 4-PIECE WIDE ANGLE CHASING ROCK LIGHT KIT

- (4) Chasing LED rock lights
- Addressable LEDs
- Daisy-chainable (in/out cables)
- · Rubber curved mounting base included
- Heise Connect chasing controller included
- Output Angle: 180°
- Lens Material: Polycarbonate
- Body Material: Aluminum Alloy
- Hardware Material: Aluminum Alloy
- IP Rating: IP67
- Cable Length: 5"
- Extensions Included: (4) 10'