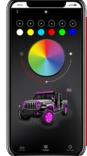

## HEISE CONNECT CHASING CONTROLLER Features:

- Addressable LED controller
- 170+ color-changing patterns
- Turn signal function (both left and right)
- Brake function
- DIY pattern function
- Music sync function

- App controlled (Heise Connect app) or via the included RF card remote
- Max load 10A
- Can be grouped in the app with any Heise Connect controller (RGB, RGBW, and Chasing)