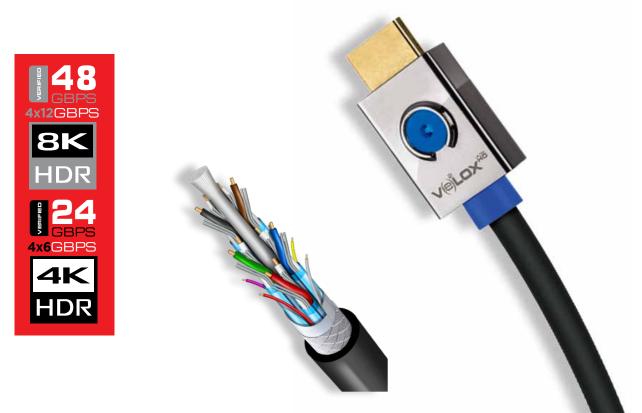

## **PRODUCT OVERVIEW**

The new Velox Passive HDMI Cable is available in various lengths, and provides custom integrators with reliable digital transmission technology for almost any project size. Through a new proprietary design, Metra Home Theater has incorporated In-Visions Technology Quiksilver Transmission Line<sup>™</sup> high performance Passive HDMI Cable for integrators wanting the best for their clients. Supporting 24Gbps, 4K/60, 4:4:4 and HDR transmission for up to 10 meters, and 48 Gbps, 4K/60 4:4:4 and HDR transmission up to 2M.