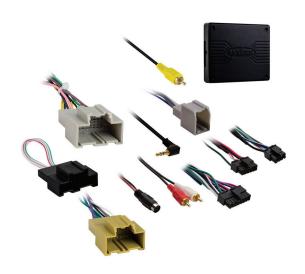

### **INTERFACE COMPONENTS**

- AXGMMT-02 interface
- AXGMMT-02 harness
- 16-pin harness with stripped leads
- Backup camera harness
- 10-pin jumper harness