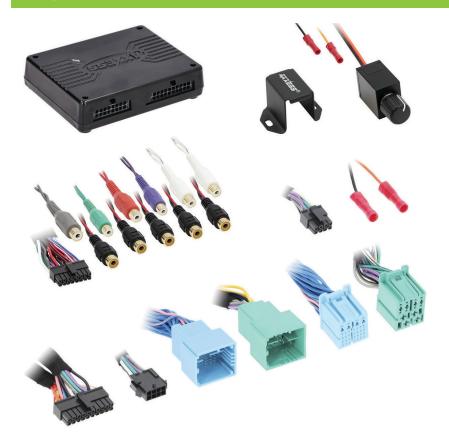

#### **INTERFACE COMPONENTS**

- AXDSPX-CH8 interface
- AXDSPX-CH8 output harness
- AXDSPX-CH8 vehicle T-harness
- Bass knob

#### **INTERFACE FEATURES**

- Includes a DSP (Digital Signal Processor)
- Selectable 31 Band Graphic EQ or 5 Band Parametric EQ
- 10 individually assignable outputs
- Independent equalization on each of the 10 outputs
- Independent high pass, low pass, and band pass filters
- Each channel can be delayed independently up to 10ms
- Clipping detection and limiting circuits
- Designed for non-amplified models
- Easy behind the radio installation with prewired harness
- Bass knob included for level control of subwoofer amp
- Settings adjusted via Bluetooth® in a smart device application (tablet or mobile phone), compatible with both Android and Apple devices
- Read, write, and store configurations for future recall
- Password protect feature available in the mobile app
- USB Micro B updatable