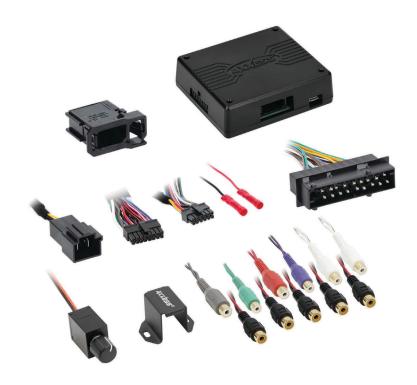

## **INTERFACE COMPONENTS**

- AXDSPX-BMWM25 interface
- AXBK-1 Bass Knob
- BMWM25

- AXDSPX-BMWM25 harness
- LD-MOSTCAP