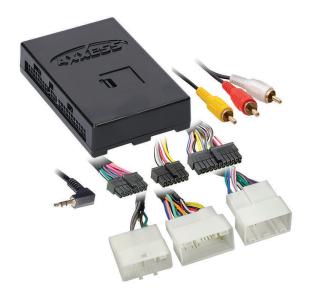

#### **INTERFACE COMPONENTS**

- AX-HYKIA2-SWC interface
- AX-HYKIA2-SWC harness
- 16-pin harness with stripped leads
- Female 3.5mm connector with stripped leads