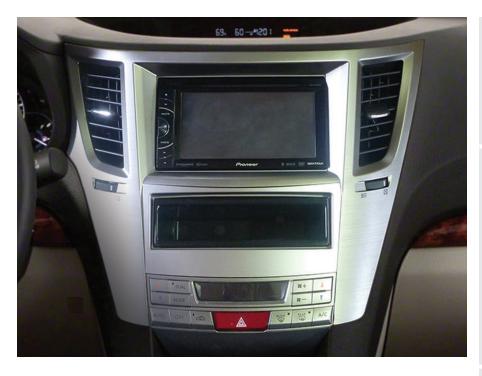

# Subaru **Legacy/Outback**

2010-2012

(with factory navigation)

Visit MetraOnline.com for more detailed information about the product and up-to-date vehicle specific applications.

ISO DDIN radio provision

Painted silver

This kit provides the ability to install an ISO DDIN aftermarket radio. Use with vehicles equipped with factory navigation. The kit includes a secondary pocket to replace the factory radio controls. Painted silver to match the original dash appearance.